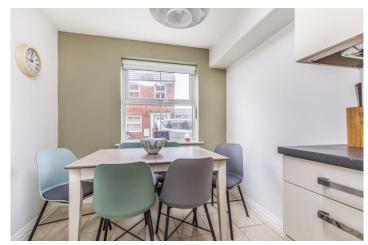

At over 1,200 sq.ft (112.4 sq.m) spanning three floors, you will find some FLEXIBILITY with the accommodation which comprises; entrance hall, rear living room with French doors overlooking a good size SOUTHERLY FACING rear garden with shed and pedestrian gate access together with a ground floor cloakroom and 16ft fitted kitchen/dining room complete with INTEGRATED oven and hob. The first floor provides bedrooms three and four together with the main family bathroom while two further bedrooms including the master bedroom with fitted wardrobes and EN-SUITE shower room will be found on the top floor.