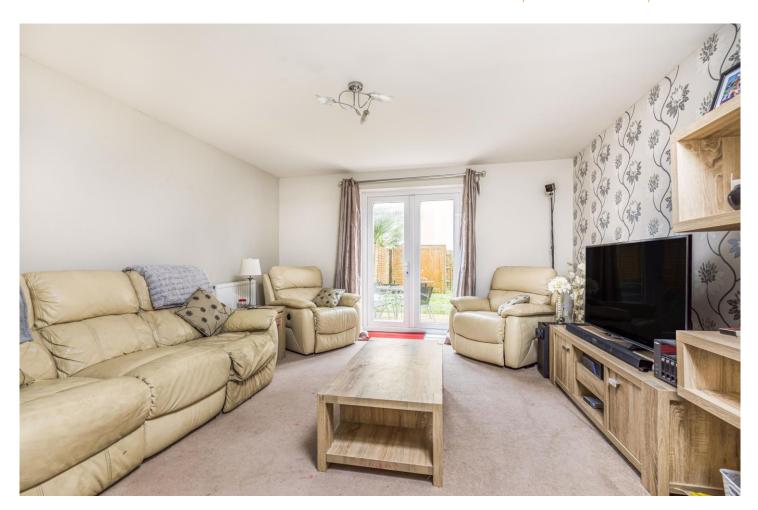

At over 1,200 sq.ft (112.4 sq.m) spanning three floors, you will find some FLEXIBILITY with the accommodation which comprises; entrance hall, rear living room with French doors overlooking a good size SOUTHERLY FACING rear garden with shed and pedestrian gate access together with a ground floor cloakroom and 16ft fitted kitchen/dining room complete with INTEGRATED oven and hob. The first floor provides bedrooms three and four together with the main family bathroom while two further bedrooms including the master bedroom with fitted wardrobes and EN-SUITE shower room will be found on the top floor.