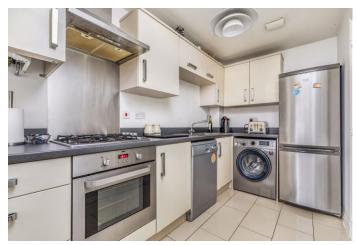

At over 1,200 sq.ft (112.4 sq.m) spanning three floors, you will find some FLEXIBILITY with the accommodation which comprises; entrance hall, rear living room with French doors overlooking a good size SOUTHERLY FACING rear garden with shed and pedestrian gate access together with a ground floor cloakroom and 16ft fitted kitchen/dining room complete with INTEGRATED oven and hob. The first floor provides bedrooms three and four together with the main family bathroom while two further bedrooms including the master bedroom with fitted wardrobes and EN-SUITE shower room will be found on the top floor.