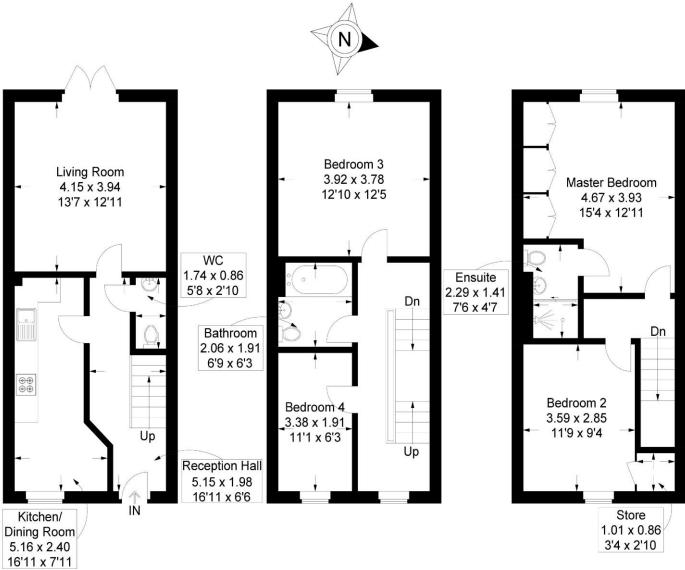

At over 1,200 sq.ft (112.4 sq.m) spanning three floors, you will find some FLEXIBILITY with the accommodation which comprises; entrance hall, rear living room with French doors overlooking a good size SOUTHERLY FACING rear garden with shed and pedestrian gate access together with a ground floor cloakroom and 16ft fitted kitchen/dining room complete with INTEGRATED oven and hob. The first floor provides bedrooms three and four together with the main family bathroom while two further bedrooms including the master bedroom with fitted wardrobes and EN-SUITE shower room will be found on the top floor.

### Old College Walk, Cosham

Approximate Gross Internal Area = 112.4 sq m / 1210 sq ft

First Floor Ground Floor Second Floor

> This plan is for layout guidance only. Not drawn to scale unless stated. Windows and door openings are approximate. Whilst every care is taken in the preparation of this plan, please check all dimensions, shapes and compass bearings before making any decisions reliant upon them.