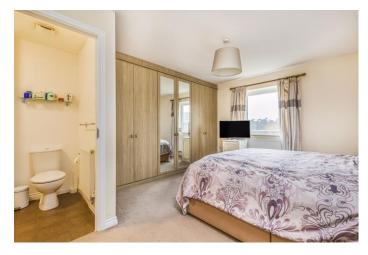

At over 1,200 sq.ft (112.4 sq.m) spanning three floors, you will find some FLEXIBILITY with the accommodation which comprises; entrance hall, rear living room with French doors overlooking a good size SOUTHERLY FACING rear garden with shed and pedestrian gate access together with a ground floor cloakroom and 16ft fitted kitchen/dining room complete with INTEGRATED oven and hob. The first floor provides bedrooms three and four together with the main family bathroom while two further bedrooms including the master bedroom with fitted wardrobes and EN-SUITE shower room will be found on the top floor.