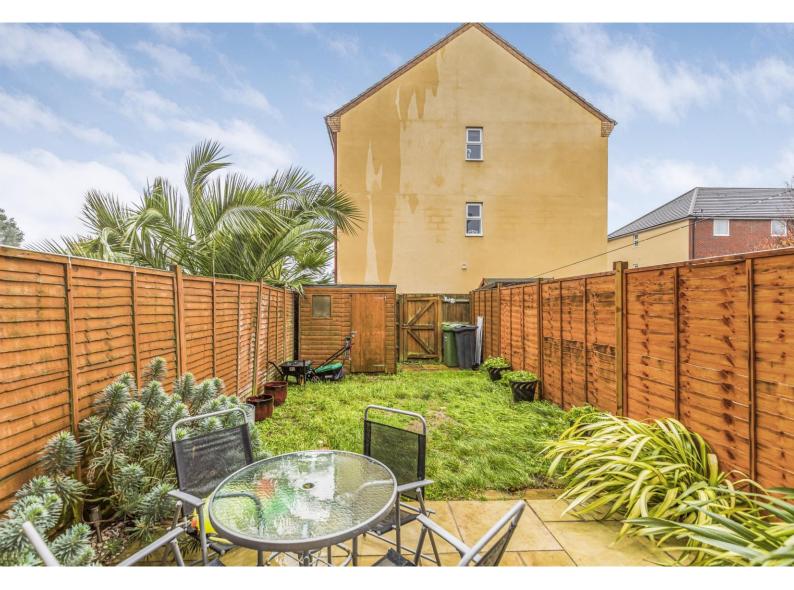

At over 1,200 sq.ft (112.4 sq.m) spanning three floors, you will find some FLEXIBILITY with the accommodation which comprises; entrance hall, rear living room with French doors overlooking a good size SOUTHERLY FACING rear garden with shed and pedestrian gate access together with a ground floor cloakroom and 16ft fitted kitchen/dining room complete with INTEGRATED oven and hob. The first floor provides bedrooms three and four together with the main family bathroom while two further bedrooms including the master bedroom with fitted wardrobes and EN-SUITE shower room will be found on the top floor.